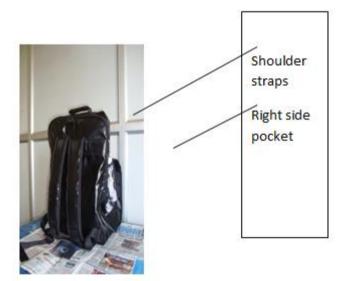

# Appearance of the Bag

The new bag designed by us overcomes the confines of the conservative bag. Old look and the lack of durability make the student nurses reluctant to use it. To give a more professional look it was deliberate as laptop bag. The bag is black in color and made up of nylon which is established to be the most durable. This design gives a good stylish look to the bag; another significant feature is that the bag is waterresistant. The new community bag could be conceded on both the shoulders so that the weight is balanced and equally distributed.

# **Chambers of the Bag**

- Outer upper pocket
- Left side pocket
- Right side pocket
- Outer upper compartment
- Lower sterile compartment
- Clean compartments-1&2

Front view of the bag.