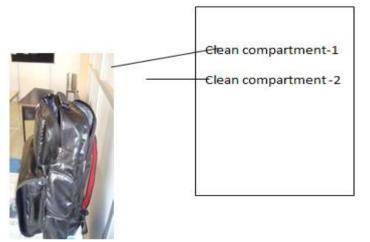

# **Chambers of the Bag**

- Outer upper pocket
- Left side pocket
- Right side pocket
- Outer upper compartment
- Lower sterile compartment
- Clean compartments-1&2

Front view of the bag.

#### • Clean compartment-1

• Clean compartment-2- urine Test articles (a plastic box containing test tube holder, test tube cleaning brush, spirit lamb/candle, lighter, kidney tray, measuring cup, specimen bottle, pipette etc)