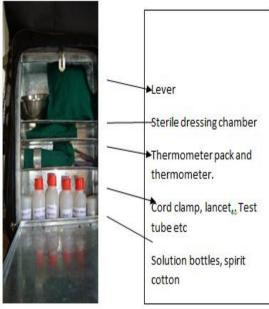

# Different chambers and the articles in each chamber of the bag

- The outer upper compartment was designed to keep the hand washing articles.
- Right side pocket- Spring balance, Snellen Chart
- Left side pocket-Plastic sheet, paper bag, Tallqvist scale, pocket Diary, Glasgow coma C Scale, UPT kit, torch, scale, scissors, Inch tape, nail cutter, pencil/pen.
- Sterile compartment- it has 4 chambers, i.e.
- (1) Dressing chamber- contains cotton balls, gauze pieces, bowls, kidney tray, sterile scissors, thumb and artery forceps.
- (2) Temperature checking -contains temperature checking pack.
- (3) Chamber for bottles-contains all solutions like betadine, Benedict solution, spirit, cotton balls, acetic acid.
- (4) Miscellaneous articles chamber-(contains test tube, lancet, cord clamp, etc.).