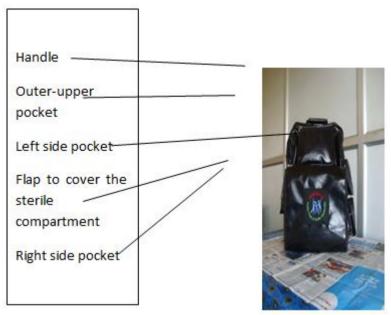

# Appearance of the Bag

The new bag designed by us overcomes the confines of the conservative bag. Old look and the lack of durability make the student nurses reluctant to use it. To give a more professional look it was deliberate as laptop bag. The bag is black in color and made up of nylon which is established to be the most durable. This design gives a good stylish look to the bag; another significant feature is that the bag is waterresistant. The new community bag could be conceded on both the shoulders so that the weight is balanced and equally distributed.

# **Chambers of the Bag**

- Outer upper pocket
- Left side pocket
- Right side pocket
- Outer upper compartment
- Lower sterile compartment
- Clean compartments-1&2

Front view of the bag.