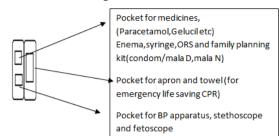

# **Chambers of the Bag**

- Outer upper pocket
- Left side pocket
- Right side pocket
- Outer upper compartment
- Lower sterile compartment
- Clean compartments-1&2

Front view of the bag.

# Different chambers and the articles in each chamber of the bag

- The outer upper compartment was designed to keep the hand washing articles.
- Right side pocket- Spring balance, Snellen Chart
- Left side pocket-Plastic sheet, paper bag, Tallqvist scale, pocket Diary, Glasgow coma C Scale, UPT kit, torch, scale, scissors, Inch tape, nail cutter, pencil/pen.
- Sterile compartment- it has 4 chambers, i.e.
- (1) Dressing chamber- contains cotton balls, gauze pieces, bowls, kidney tray, sterile scissors, thumb and artery forceps.
- (2) Temperature checking -contains temperature checking pack.
- (3) Chamber for bottles-contains all solutions like betadine, Benedict solution, spirit, cotton balls, acetic acid.
- (4) Miscellaneous articles chamber-(contains test tube, lancet, cord clamp, etc.).

#### • Clean compartment-1

• Clean compartment-2- urine Test articles (a plastic box containing test tube holder, test tube cleaning brush, spirit lamb/candle, lighter, kidney tray, measuring cup, specimen bottle, pipette etc)